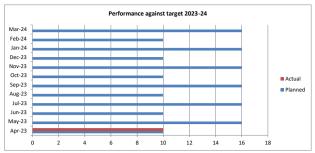

## Ochilview Housing Association Estate Inspections 2023-24

| Summary by Area |         |        |        |             |  |  |
|-----------------|---------|--------|--------|-------------|--|--|
| Month           | Planned | Actual | Target | % Completed |  |  |
| Apr-23          | 10      | 10     | 10     | 100.00%     |  |  |
| May-23          | 16      |        | 16     | 0.00%       |  |  |
| Jun-23          | 10      |        | 10     | 0.00%       |  |  |
| Jul-23          | 16      |        | 16     | 0.00%       |  |  |
| Aug-23          | 10      |        | 10     | 0.00%       |  |  |
| Sep-23          | 16      |        | 16     | 0.00%       |  |  |
| Oct-23          | 10      |        | 10     | 0.00%       |  |  |
| Nov-23          | 16      |        | 16     | 0.00%       |  |  |
| Dec-23          | 10      |        | 10     | 0.00%       |  |  |
| Jan-24          | 16      |        | 16     | 0.00%       |  |  |
| Feb-24          | 10      |        | 10     | 0.00%       |  |  |
| Mar-24          | 16      |        | 16     | 0.00%       |  |  |
|                 | 156     | 10     | 156    | 6.41%       |  |  |