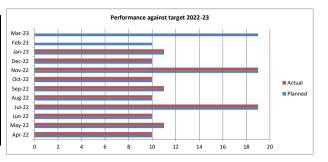

## Ochilview Housing Association Estate Inspections 2022-23

| Summary by Area |         |        |        |             |  |
|-----------------|---------|--------|--------|-------------|--|
| Month           | Planned | Actual | Target | % Completed |  |
| Apr-22          | 10      | 10     | 10     | 100.00%     |  |
| May-22          | 11      | 11     | 11     | 100.00%     |  |
| Jun-22          | 10      | 10     | 10     | 100.00%     |  |
| Jul-22          | 19      | 19     | 18     | 105.56%     |  |
| Aug-22          | 10      | 10     | 10     | 100.00%     |  |
| Sep-22          | 11      | 11     | 11     | 100.00%     |  |
| Oct-22          | 10      | 10     | 10     | 100.00%     |  |
| Nov-22          | 19      | 19     | 18     | 105.56%     |  |
| Dec-22          | 10      | 10     | 10     | 100.00%     |  |
| Jan-23          | 11      | 11     | 11     | 100.00%     |  |
| Feb-23          | 10      |        | 10     | 0.00%       |  |
| Mar-23          | 19      |        | 18     | 0.00%       |  |
|                 | 150     | 121    | 147    | 82.31%      |  |