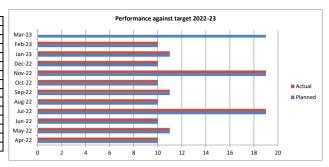

## Ochilview Housing Association Estate Inspections 2022-23

| Summary by Area |         |        |        |             |  |
|-----------------|---------|--------|--------|-------------|--|
| Month           | Planned | Actual | Target | % Completed |  |
| Apr-22          | 10      | 10     | 10     | 100.00%     |  |
| May-22          | 11      | 11     | 11     | 100.00%     |  |
| Jun-22          | 10      | 10     | 10     | 100.00%     |  |
| Jul-22          | 19      | 19     | 19     | 100.00%     |  |
| Aug-22          | 10      | 10     | 10     | 100.00%     |  |
| Sep-22          | 11      | 11     | 11     | 100.00%     |  |
| Oct-22          | 10      | 10     | 10     | 100.00%     |  |
| Nov-22          | 19      | 19     | 19     | 100.00%     |  |
| Dec-22          | 10      | 10     | 10     | 100.00%     |  |
| Jan-23          | 11      | 11     | 11     | 100.00%     |  |
| Feb-23          | 10      | 10     | 10     | 100.00%     |  |
| Mar-23          | 19      |        | 19     | 0.00%       |  |
|                 | 150     | 131    | 150    | 87.33%      |  |